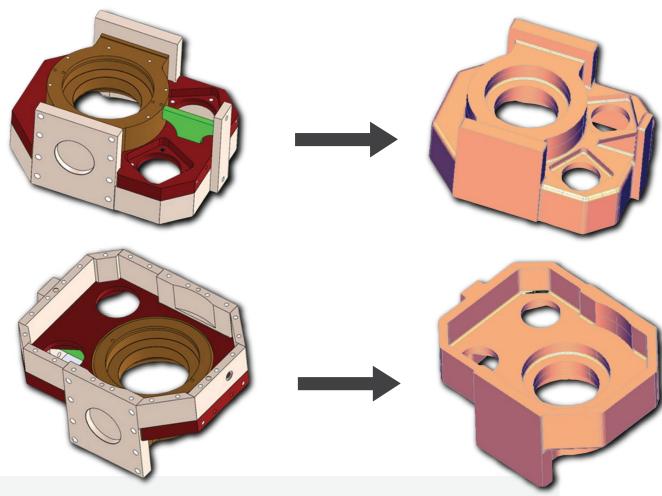

## 14-piece assembly transformed into single-piece casting gear box.

- 14 pieces to assemble high labor hours to create the part.
- Large volume of material milled out of thick plate for 2 of those parts.
- Well over 250 inches of weld bead to be applied to join all the sections.
- Potential part-to-part variation from the application of the weld.
- Potential stress deformation of part during fabrication, and a need to stress relieve after fabrication.